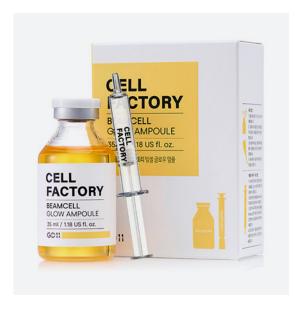

#### Labocell Co., Ltd.

GD11 Cell Factory Beamcell Glow Ampoule (South Korea)

A turnover glow ampoule for smooth, gloosy and vibrant skin.

#### **Product description**

A glow ampoule which offers you an inborn glowing skin and removes dead skin cells while recovering the skin turnover cycle. It also guarantees quick skin absorption by forming a thin layer of oil membrane on top of skin. This DIY ampoule can also be customized in which you can mix it together with other ampoule products from the same series based on skin condition.

### What make this product so special?

The core ingredient of this product is the conditioned media derived from human umbilical cord blood, comprising 89 kinds of skin growth factors. The USC-CM we employed are proven by clinical trials of its efficacy on wrinkles reduction, boosting collagen formation. Its composition of glutathione, also well-known as the key component of Cinderalla Injection, and carcauplum extract provides excellent ability to brightening, anti-oxidation and inhibition of melanin pigment activity.