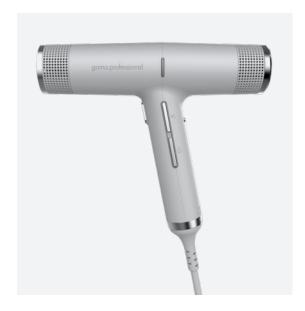

#### Gama S.r.I. Hairdryer iQ Perfetto (Italy)

The lightest, strongest, longer lasting, less noisy and more performing hairdryer you have ever seen.

#### **Product description**

Welcome to the reinvention of the professional hairdryer with the iQ Perfetto, the lightest and more performant hairdryer in the market. A groundbreaking ultralight, compact, minimalist and disruptive hairdryer that promises to start a new era in the hairdryer industry. The iQ Perfetto is the product hairstylists and consumers have always wanted, the perfect balance between an elegant, modern design and professional performance. Equipped with an intelligent brushless motor and fitted out with a digital control technology interface that increases the hairdryer's

performance, it allows to dry hair 30% faster than any other dryer in the market.

## What make this product so special?

It is the lightest hairdryer in the world, weighing just 294 g, 0.65 lbs. or 10.37 ounces. Its ergonomic, compact design and minimum weight make it the perfect tool for professionals, designed to prevent the arm muscle damage that comes from the extensive professional hairdryer use. Innovatively and elegantly designed: with sleek lines, in a unique, ultra-chic ice color and extremely compact, the iQ is half the size of a conventional dryer. Enjoy the multiple benefits of its state-of-the-art hair-care technology with Oxy Active Technology. The iQ emits active Oxygen that acts like a potent anti-bacterial while also sealing the hair cuticles and allowing a longer duration of color treatments.