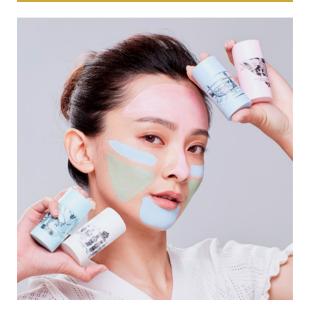

#### **Tenart Biotech Limited**

Maskingdom (Taiwan region)

Classy Fashionable and Portable Clay Stick Mask.

#### **Product description**

This brilliant clay mask stick set is enriched with abundant minerals with 4 different functions, moisturizing, whitening, repairing and oil control all in a gift pack. It can instantly resetting tired skin for the ultimate fresh look and feel. This easy-to-apply mask can precisely target certain areas on your face, so you can multi-mask for whatever your skin needs. Feeling refreshed and glowing in no more than 5 minutes.

### What make this product so special

People with combination skin type have grown in population, it is essential to target different skin area with different treatment. Multi-masking make possible to target different area of concerns for the skin. Making skin care more precise. It is light and portable to enable ease of carrying around even during travels. It is enriched with abundant natural ingredients such as Eldelweiss, Ampelopsis Japonica and Soy Protein to make the skin tone brilliant without large pores. Without the addition of alcohol and paraben preservatives, it makes this clay mask set even suitable for sensitive skin types.