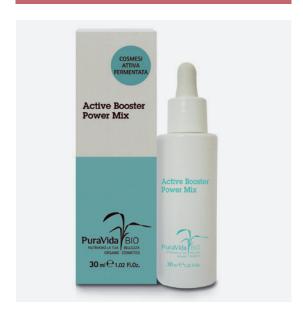

Puravida Bio by Camorak Active Booster-Power Mix (Italy)

ACTIVE BOOSTER POWER
MIX is a biological anti-age
cosmetic that accelerates and
amplifies the effectiveness of
cosmetic face treatments. It is a
concentrated mixture of active
ingredients that stimulate the
re-start of the skin, improving its
innate ability to regenerate itself.

#### **Product description**

A skin subjected to different stresses due to pollution, sunlight, improper nutrition or unbalanced lifestyles degenerates quickly and it is not able to metabolize even the active substances present in cosmetics. This booster balances the natural antioxidant functions of the skin, its natural cutaneous microflora and its ability to renew the elastin and collagen fibers. The face skin immediately appears brighter and already

firmer after few applications.
Add 3 drops of ACTIVE BOOSTER-POWER MIX to the cream or serum that you want to enhance or you can apply it as a powerful restructuring serum.

## What make this product so special?

It is AIAB organic certified. The formulation has been studied for a complete absorption of the active ingredients, thanks to innovative release systems, such as the three-dimensional honeycomb cells that release the active for 24 hours. It concentrates in few drops a pool of antioxidants, including glutathione, present on the skin and vitamin C stabilized in liposomes for an action 1600 times greater. Sea lettuce (Ulva lactuca) enclosed in three-dimensional honeycomb structures, blocks 100% the degradation of elastin fibers, keeping the skin toned.