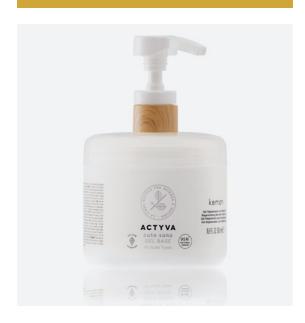

Kemon S.p.A Actyva Specifici Cute Gel Base

Parisienne Italia S.p.A. Tone Booster Absolute Blond

**Winner 2019** 

**Kemon S.p.A**Actyva Specifici
Cute Gel Base

#### Kemon S.p.A Actyva Specifici Cute Gel Base (Italy)

Actyva Specifici Cute Gel Base, regenerating gel with prebiotics. The formulation, 95% natural origin, is enriched with Velian Complex: a Kemon patented blend of plant extracts of mullein, helichrysum, flax and dyer's chamomile.

#### **Product description**

Regenerating gel with prebiotics. The key ingredient is grapevine sap, providing prebiotic activity. Positively modulates the scalp microflora and plays a key role in nourishing and stimulating scalp cells, thus promoting scalp elasticity and moisture. The formulation, 95% natural origin, is enriched with Velian Complex: a Kemon patented blend of plant extracts of mullein, helichrysum, flax and dyer's chamomile. Direction