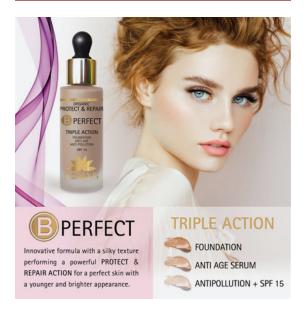

#### N&B S.r.l.

Protect & Repair B PERFECT Triple Action Foundation- Anti Aging-Antipollution (Italy)

Innovative & organic TRIPLE ACTION formulation: Foundation, Anti-aging Serum and Anti-Pollution SPF 15 Protection. It smoothes and uniforms the skin complexion with a refined texture for a younger and brighter appearance.

#### **Product description**

B Perfect is a formulation with a light and velvety texture, performing a triple action in just one touch: Foundation, Anti Age and Anti-Pollution SPF 15. It's an innovative solution that visibly provides the skin with a young, radiant and uniform appearance, reducing skin imperfections

## What make this product so special?

Its precious composition, rich in organic active ingredients, allows an immediate improvement of skin complexion. Its innovative natural pigments uniform the skin appearance and visibly reduce all imperfections. Its sensational, light texture gives emotions at every application, leaving the skin velvety and with a younger and brighter appearance. Studied also to provide natural and safe UV rays protection and anti-pollution action.