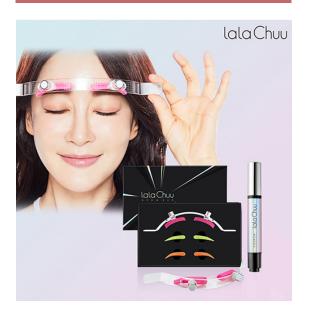

**Winner 2019** 

**DEAR DAHLIA** 

Paradise Dream Velvet Lip Mousse

CNF Co., Ltd lala Chuu Eyebrow (South Korea)

It's a brow bar that can set the eyebrows even easily, which is actually difficult to make it look even!

#### **Product description**

even! As long as you have this Lalachu eyebrow bar, you can draw your eyebraws even very simply. Created with ergonomic design, Lalachu brow maker, a.k.a. the eyebrow-guide is an applicator that can match both eyebrows equally. There's a grid on the middle of the brow maker, which you can adjust the distance between eyebrows, and also adjust the angle eyebrow so that you can create various atmospheres. You can also make your eyebrows look natural with the stamp that

can make forepart of the eyebrows look clear and neat.

## What make this product so special?

Your eyebrows will last 10 days at the maximum once you use the lalachu eyebrow. In addition, dihydroxyacetone, which is a key ingredient of persistence contained in the eyebrow bar, naturally makes the color get lighter as the skin's cornea is being taken off according to the skin's exfoliating cycle. There are various shapes of brow stamps you can choose from - angular, arched, flat. You can use them depending on your taste. It contains ingredients good for eyebrows, such as persimmons, camellia leaves and ceramide to minimize skin irritation.