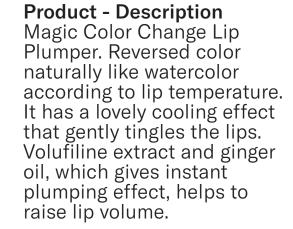

JNG Korea Co., Ltd. Siero Flip Plumper (South Korea)

Magic Color Change Plumper.

## What make this product so special?

It is Color Change Lip
Plumper by lip temperature.
The visual color is green,
but if you apply it on your
lips, the color is changed to
Marsala. They have 4 shades
and milk color is changed
to babypink, yellow color
is changed to coral orange,
burgundy color is changed
to deep red. The colors are
gorgeous and they are so fun
items. As it contains volufiline
ingredient, it has lip plumping
effect as well.